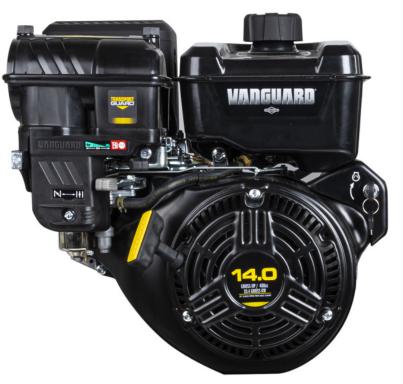

# VANGUARD 400 (25V3) ENGINE

### PART NUMBER: 85.540.140

- **Vanguard 400 engines** are designed with numerous practical innovations that provide exceptional power, ease of use, and less maintenance.
- **Cyclonic Air Filter** has increased efficiency, which keeps the engine running cleaner and longer. The filter is also self-cleaning, requiring less maintenance.
- **Replacement engine** for equipment that accepts a keyed, 1" horizontal shaft.
- Air cooled, 4-stroke, Over Head Valve (OHV) design enables higher compression ratio to obtain greater power output.
- **Designed for field maintenance** with easily accessible components like the air filter, spark plug, carburetor and multiple oil ports.
- Automatic low-oil sensor will shut down the engine if the oil level drops to dangerous levels.
- **Fuel recommended** to use is regular unleaded that is 86 octane or more. It is best to use fuel with no ethanol, but ethanol blends of up to 10% are acceptable.
- **Common applications include:** Pressure washers, generators, water pumps, air compressors, lawn and garden equipment, tillers, and construction equipment.

VANGUARD 400 (25V3) SINGLE AIR COOLED 4-STROKE OHV 408 CC 14 HP @ 3,600 RPM 8.3:1 RECOIL KEYED 1" HORIZONTAL COUNTER CLOCKWISE