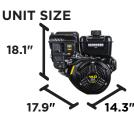

### ENGINE SPECS

| MODEL:             |
|--------------------|
| CYLINDERS:         |
| COOLING:           |
| TYPE:              |
| DISPLACEMENT:      |
| NET POWER:         |
| COMPRESSION RATIO: |
| START SYSTEM:      |
| SHAFT TYPE:        |
| SHAFT ROTATION:    |

VANGUARD 400 (25V3) SINGLE AIR COOLED 4-STROKE OHV 408 CC 14 HP @ 3,600 RPM 8.3:1 RECOIL KEYED 1" HORIZONTAL COUNTER CLOCKWISE